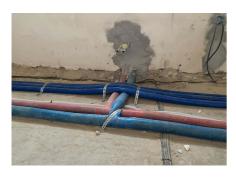

## 2. Stage of the Jinonický dvůr project in Prague 5

Reconstruction of the historic building into 46 apartments and 4 studios using Uponor products.

These are modern apartments created in a historical building. The Uponor Unipipe PLUS a system was used inside the buildings for a complete solution of water distribution and heating Uponor MLC in dimensions from 16 to 63 mm. In small dimensions, the system was already used in a pre-insulated version to speed up assembly. A connection is made between the objects using a pre-insulated pipe Ecoflex Thermo and Aqua.

# Reconstruction of a historic building with historic preservation and construction of 46 apartments with commercial buildings and studios

During the renovation of the cultural monument, particular emphasis was placed on hygienic pipes that meet the requirements and guidelines for drinking water. And that's why we used our unique Uni Pipe Plus multilayer pipe system for drinking water installation, which boasts a smoothly pressed aluminum layer. This means that the water pipe does not have a welded seam and has a different composition and properties than, for example Uponor PE-Xa. We supply composite pipes in rods or coils. The advantage of this system is 100% resistance to oxygen diffusion, simple handling, low weight and, above all, high shape stability and flexibility in bending.