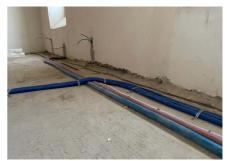

## 2. Stage of the Jinonický dvůr project in Prague 5

Reconstruction of the historic building into 46 apartments and 4 studios using Uponor products.

These are modern apartments created in a historical building. The Uponor Unipipe PLUS a system was used inside the buildings for a complete solution of water distribution and heating Uponor MLC in dimensions from 16 to 63 mm. In small dimensions, the system was already used in a pre-insulated version to speed up assembly. A connection is made between the objects using a pre-insulated pipe Ecoflex Thermo and Aqua.

# Reconstruction of a historic building with historic preservation and construction of 46 apartments with commercial buildings and studios

During the renovation of the cultural monument, particular emphasis was placed on hygienic pipes that meet the requirements and guidelines for drinking water. And that's why we used our unique Uni Pipe Plus multilayer pipe system for drinking water installation, which boasts a smoothly pressed aluminum layer. This means that the water pipe does not have a welded seam and has a different composition and properties than, for example Uponor PE-Xa. We supply composite pipes in rods or coils. The advantage of this system is 100% resistance to oxygen diffusion, simple handling, low weight and, above all, high shape stability and flexibility in bending.