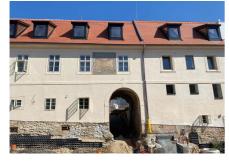

## 2. Stage of the Jinonický dvůr project in Prague 5

Reconstruction of the historic building into 46 apartments and 4 studios using Uponor products.

These are modern apartments created in a historical building. The Uponor Unipipe PLUS a system was used inside the buildings for a complete solution of water distribution and heating Uponor MLC in dimensions from 16 to 63 mm. In small dimensions, the system was already used in a pre-insulated version to speed up assembly. A connection is made between the objects using a pre-insulated pipe Ecoflex Thermo and Aqua.

# Reconstruction of a historic building with historic preservation and construction of 46 apartments with commercial buildings and studios

During the renovation of the cultural monument, particular emphasis was placed on hygienic pipes that meet the requirements and guidelines for drinking water. And that's why we used our unique Uni Pipe Plus multilayer pipe system for drinking water installation, which boasts a smoothly pressed aluminum layer. This means that the water pipe does not have a welded seam and has a different composition and properties than, for example Uponor PE-Xa. We supply composite pipes in rods or coils. The advantage of this system is 100% resistance to oxygen diffusion, simple handling, low weight and, above all, high shape stability and flexibility in bending.