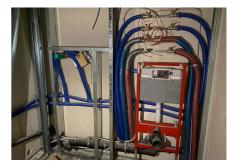

# Reconstruction of a historic building with historic preservation and construction of 46 apartments with commercial buildings and studios

During the renovation of the cultural monument, particular emphasis was placed on hygienic pipes that meet the requirements and guidelines for drinking water. And that's why we used our unique Uni Pipe Plus multilayer pipe system for drinking water installation, which boasts a smoothly pressed aluminum layer. This means that the water pipe does not have a welded seam and has a different composition and properties than, for example Uponor PE-Xa. We supply composite pipes in rods or coils. The advantage of this system is 100% resistance to oxygen diffusion, simple handling, low weight and, above all, high shape stability and flexibility in bending.