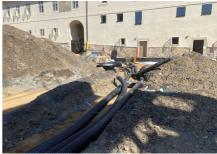

#### Coinvolgimento Uponor

Pre-insulated Unipipe PLUS 16-32 mm aUponor MLC 40-63 mm for water distribution and heating (approx. 4000 m in total) EcoflexAqua, Thermo and Supra for distribution between buildings from the central boiler room (approx. 450 m in total).

## 2. Stage of the Jinonický dvůr project in Prague 5

Reconstruction of the historic building into 46 apartments and 4 studios using Uponor products.

These are modern apartments created in a historical building. The Uponor Unipipe PLUS a system was used inside the buildings for a complete solution of water distribution and heating Uponor MLC in dimensions from 16 to 63 mm. In small dimensions, the system was already used in a pre-insulated version to speed up assembly. A connection is made between the objects using a pre-insulated pipe Ecoflex Thermo and Aqua.