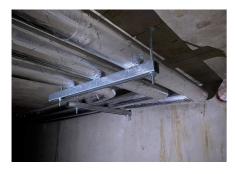

#### Coinvolgimento Uponor

Pre-insulated Unipipe PLUS 16-32 mm aUponor MLC 40-63 mm for water distribution and heating (approx. 4000 m in total) EcoflexAqua, Thermo and Supra for distribution between buildings from the central boiler room (approx. 450 m in total).

## 2. Stage of the Jinonický dvůr project in Prague 5

Reconstruction of the historic building into 46 apartments and 4 studios using Uponor products.

These are modern apartments created in a historical building. The Uponor Unipipe PLUS a system was used inside the buildings for a complete solution of water distribution and heating Uponor MLC in dimensions from 16 to 63 mm. In small dimensions, the system was already used in a pre-insulated version to speed up assembly. A connection is made between the objects using a pre-insulated pipe Ecoflex Thermo and Aqua.