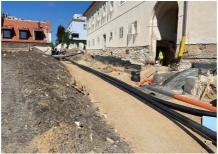

#### Coinvolgimento Uponor

Pre-insulated Unipipe PLUS 16-32 mm aUponor MLC 40-63 mm for water distribution and heating (approx. 4000 m in total) EcoflexAqua, Thermo and Supra for distribution between buildings from the central boiler room (approx. 450 m in total).

## 2. Stage of the Jinonický dvůr project in Prague 5

Reconstruction of the historic building into 46 apartments and 4 studios using Uponor products.

These are modern apartments created in a historical building. The Uponor Unipipe PLUS a system was used inside the buildings for a complete solution of water distribution and heating Uponor MLC in dimensions from 16 to 63 mm. In small dimensions, the system was already used in a pre-insulated version to speed up assembly. A connection is made between the objects using a pre-insulated pipe Ecoflex Thermo and Aqua.