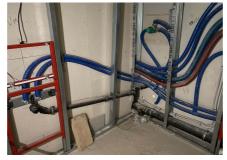

# Reconstruction of a historic building with historic preservation and construction of 46 apartments with commercial buildings and studios

During the renovation of the cultural monument, particular emphasis was placed on hygienic pipes that meet the requirements and guidelines for drinking water. And that's why we used our unique Uni Pipe Plus multilayer pipe system for drinking water installation, which boasts a smoothly pressed aluminum layer. This means that the water pipe does not have a welded seam and has a different composition and properties than, for example Uponor PE-Xa. We supply composite pipes in rods or coils. The advantage of this system is 100% resistance to oxygen diffusion, simple handling, low weight and, above all, high shape stability and flexibility in bending.