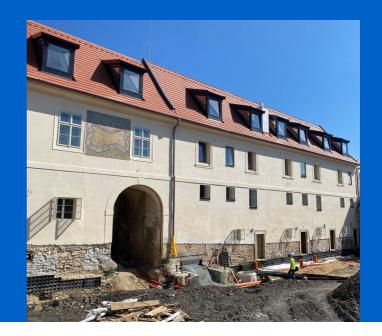

## 2. Stage of the Jinonický dvůr project in Prague 5

Reconstruction of the historic building into 46 apartments and 4 studios using Uponor products.

These are modern apartments created in a historical building. The Uponor Unipipe PLUS a system was used inside the buildings for a complete solution of water distribution and heating Uponor MLC in dimensions from 16 to 63 mm. In small dimensions, the system was already used in a pre-insulated version to speed up assembly. A connection is made between the objects using a pre-insulated pipe Ecoflex Thermo and Aqua.

# Reconstruction of a historic building with historic preservation and construction of 46 apartments with commercial buildings and studios

During the renovation of the cultural monument, particular emphasis was placed on hygienic pipes that meet the requirements and guidelines for drinking water. And that's why we used our unique Uni Pipe Plus multilayer pipe system for drinking water installation, which boasts a smoothly pressed aluminum layer. This means that the water pipe does not have a welded seam and has a different composition and properties than, for example Uponor PE-Xa. We supply composite pipes in rods or coils. The advantage of this system is 100% resistance to oxygen diffusion, simple handling, low weight and, above all, high shape stability and flexibility in bending.