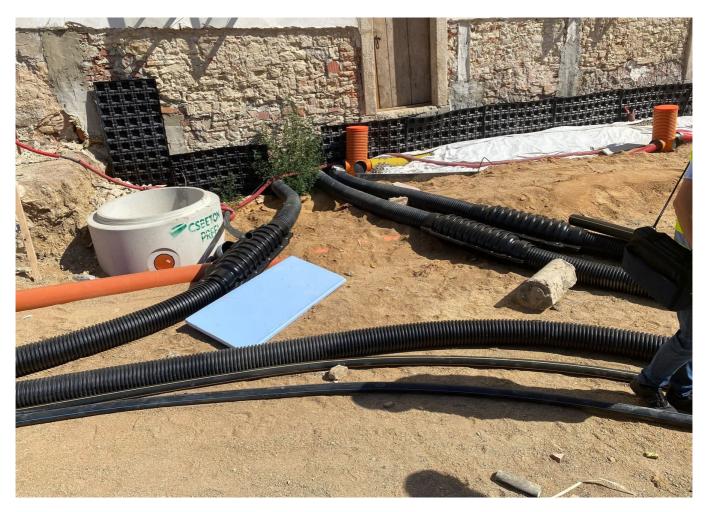

#### Coinvolgimento Uponor

Pre-insulated Unipipe PLUS 16-32 mm aUponor MLC 40-63 mm for water distribution and heating (approx. 4000 m in total) EcoflexAqua, Thermo and Supra for distribution between buildings from the central boiler room (approx. 450 m in total).

## 2. Stage of the Jinonický dvůr project in Prague 5

Reconstruction of the historic building into 46 apartments and 4 studios using Uponor products.

These are modern apartments created in a historical building. The Uponor Unipipe PLUS a system was used inside the buildings for a complete solution of water distribution and heating Uponor MLC in dimensions from 16 to 63 mm. In small dimensions, the system was already used in a pre-insulated version to speed up assembly. A connection is made between the objects using a pre-insulated pipe Ecoflex Thermo and Aqua.