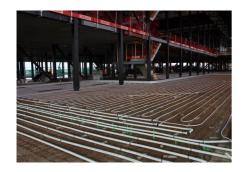

From the end of 2014, the Netherlands' new National Military Museum will bring together the collections of the Army Museum in Delft and the Military Aviation Museum in Soesterberg. The need for the best possible indoor environment at the museum is enormous. While the conditions in which age-old museum pieces are stored is essential, a pleasant indoor environment is also important to visitors. The museum complex is thus equipped with a range of sustainable technologies, including concrete core activation. Fitting Uponor industrial underfloor heating on the ground floor and a TAB Omegaprofiel on the first floor makes a major contribution to creating an optimum indoor environment.