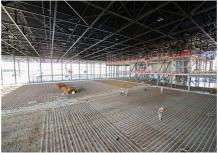

From the end of 2014, the Netherlands' new National Military Museum will bring together the collections of the Army Museum in Delft and the Military Aviation Museum in Soesterberg. The need for the best possible indoor environment at the museum is enormous. While the conditions in which age-old museum pieces are stored is essential, a pleasant indoor environment is also important to visitors. The museum complex is thus equipped with a range of sustainable technologies, including concrete core activation. Fitting Uponor industrial underfloor heating on the ground floor and a TAB Omegaprofiel on the first floor makes a major contribution to creating an optimum indoor environment.