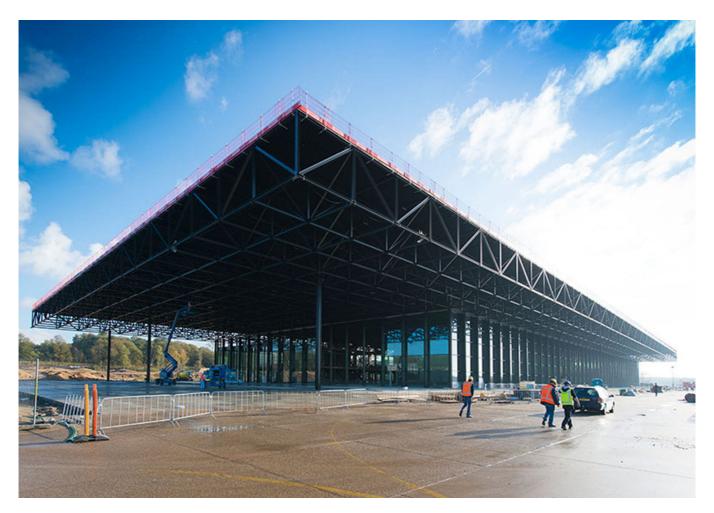

#### **Dutch National Military Museum**

Located on the former Soesterberg military airbase, directly adjacent to the former landing strip, the Dutch National Military Museum is being built.

From the end of 2014, the Netherlands' new National Military Museum will bring together the collections of the Army Museum in Delft and the Military Aviation Museum in Soesterberg. The need for the best possible indoor environment at the museum is enormous. While the conditions in which age-old museum pieces are stored is essential, a pleasant indoor environment is also important to visitors. The museum complex is thus equipped with a range of sustainable technologies, including concrete core activation. Fitting Uponor industrial underfloor heating on the ground floor and a TAB Omegaprofiel on the first floor makes a major contribution to creating an optimum indoor environment.