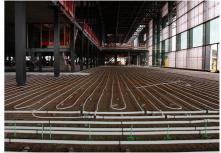

From the end of 2014, the Netherlands' new National Military Museum will bring together the collections of the Army Museum in Delft and the Military Aviation Museum in Soesterberg. The need for the best possible indoor environment at the museum is enormous. While the conditions in which age-old museum pieces are stored is essential, a pleasant indoor environment is also important to visitors. The museum complex is thus equipped with a range of sustainable technologies, including concrete core activation. Fitting Uponor industrial underfloor heating on the ground floor and a TAB Omegaprofiel on the first floor makes a major contribution to creating an optimum indoor environment.