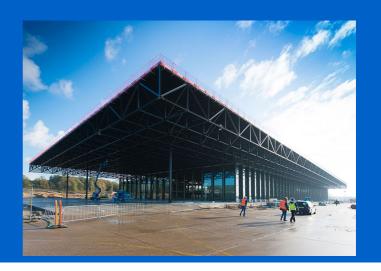

#### **Dutch National Military Museum**

Located on the former Soesterberg military airbase, directly adjacent to the former landing strip, the Dutch National Military Museum is being built.

From the end of 2014, the Netherlands' new National Military Museum will bring together the collections of the Army Museum in Delft and the Military Aviation Museum in Soesterberg. The need for the best possible indoor environment at the museum is enormous. While the conditions in which age-old museum pieces are stored is essential, a pleasant indoor environment is also important to visitors. The museum complex is thus equipped with a range of sustainable technologies, including concrete core activation. Fitting Uponor industrial underfloor heating on the ground floor and a TAB Omegaprofiel on the first floor makes a major contribution to creating an optimum indoor environment.