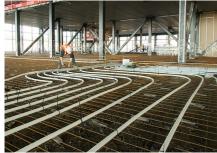

From the end of 2014, the Netherlands' new National Military Museum will bring together the collections of the Army Museum in Delft and the Military Aviation Museum in Soesterberg. The need for the best possible indoor environment at the museum is enormous. While the conditions in which age-old museum pieces are stored is essential, a pleasant indoor environment is also important to visitors. The museum complex is thus equipped with a range of sustainable technologies, including concrete core activation. Fitting Uponor industrial underfloor heating on the ground floor and a TAB Omegaprofiel on the first floor makes a major contribution to creating an optimum indoor environment.