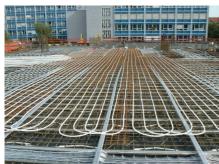

## The unique technical solution

CONTEC - Concrete core activation BKT

When building NTL Prague became MEP engineering solution from design offices PBA Prague unique not only in the scale of the Czech Republic. BKT system installed for the first time in two-way prestressed concrete, which place a extreme emphasis on the coordination of the construction, because all the pipes to be laid by hand, not a standard modular design. Total installed without a few 50 km pipeline to the total area exceeding 10,000 square meters.

Equally unique technical solution for the construction has underfloor heating, which was first installed in the Czech Republic with a special layer of asphalt walkway. Due to the thermal insulation structure has been supplied for floor heating system must be chosen tacker system fixation.