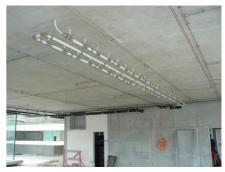

## The unique technical solution

CONTEC - Concrete core activation BKT

When building NTL Prague became MEP engineering solution from design offices PBA Prague unique not only in the scale of the Czech Republic. BKT system installed for the first time in two-way prestressed concrete, which place a extreme emphasis on the coordination of the construction, because all the pipes to be laid by hand, not a standard modular design. Total installed without a few 50 km pipeline to the total area exceeding 10,000 square meters.