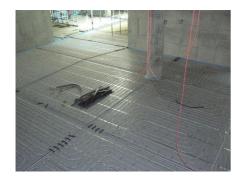

Equally unique technical solution for the construction has underfloor heating, which was first installed in the Czech Republic with a special layer of asphalt walkway. Due to the thermal insulation structure has been supplied for floor heating system must be chosen tacker system fixation.