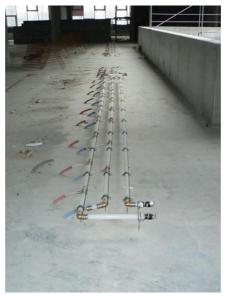

## The unique technical solution

CONTEC - Concrete core activation BKT

When building NTL Prague became MEP engineering solution from design offices PBA Prague unique not only in the scale of the Czech Republic. BKT system installed for the first time in two-way prestressed concrete, which place a extreme emphasis on the coordination of the construction, because all the pipes to be laid by hand, not a standard modular design. Total installed without a few 50 km pipeline to the total area exceeding 10,000 square meters.

Equally unique technical solution for the construction has underfloor heating, which was first installed in the Czech Republic with a special layer of asphalt walkway. Due to the thermal insulation structure has been supplied for floor heating system must be chosen tacker system fixation.