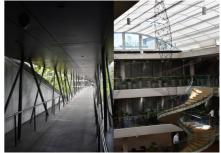

### The entire complex was planned using BIM technology

The new ČSOB bank headquarters for uses concrete core activation for heating and cooling. The entire building is equipped with a combination of the Contec and Contec ON systems. The Contec ON system is installed adjacent to the façade, while the Contec system is installed in the core of the building. The new headquarters building meets even the highest ecological standards in accordance with LEED Platinum international certification. The heating source are heat pumps with a total of 173 150 m-deep boreholes. The building complex comprises several "freestanding" buildings connected by a central atrium. The entire complex was planned and continues to be operated using BIM technology.