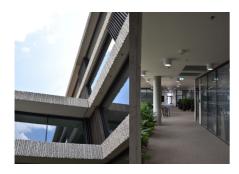

### The entire complex was planned using BIM technology

The new ČSOB bank headquarters for uses concrete core activation for heating and cooling. The entire building is equipped with a combination of the Contec and Contec ON systems. The Contec ON system is installed adjacent to the façade, while the Contec system is installed in the core of the building. The new headquarters building meets even the highest ecological standards in accordance with LEED Platinum international certification. The heating source are heat pumps with a total of 173 150 m-deep boreholes. The building complex comprises several "freestanding" buildings connected by a central atrium. The entire complex was planned and continues to be operated using BIM technology.