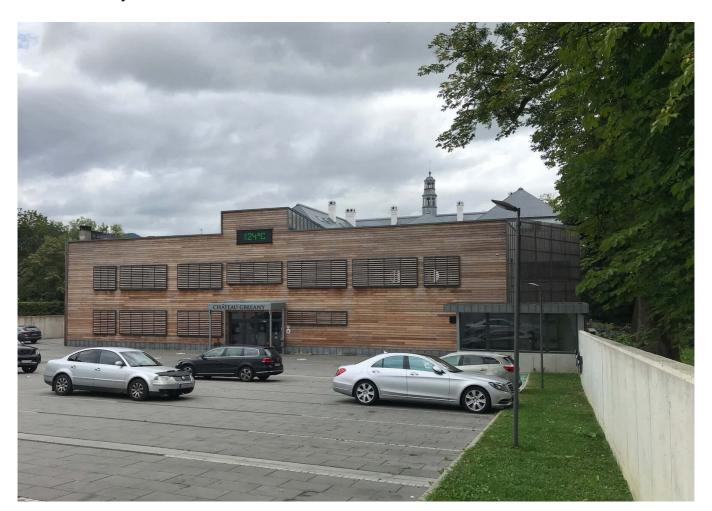

# Château Gbel'any

## Reconstruction of the Gbel'ana mansion

Internal distributions of health technology - footboards and horizontal distributions from dimension 20 to 90.

A private investor renovated the Gbel'any mansion into a 4-star congress hotel with wellness. In the renovated Château Gbel'any hotel, the distribution of hot, cold, circulating and utility water was changed. Internal distributions of health technology - footboards and horizontal distributions from dimension 20 to 90.

#### Connaissance du projet

Location Achèvement des travaux

Gbelany, Slovakia 2015

Type de construction Product systems

Hôtels / Résidence de tourisme Systèmes de canalisations

multicouche

Adresse Site internet Type de projet