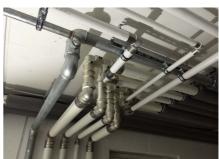

#### Implication d'Uponor

Pipes were used for distribution of health equipmentUponor MLC from dimension 20 to dimension 90. With the Riser system, including fittings RS2 and RS3, for hot, cold, circulation and utility water in a total length of 2,800 m.

## Reconstruction of the Gbel'ana mansion

Internal distributions of health technology - footboards and horizontal distributions from dimension 20 to 90.

A private investor renovated the Gbel'any mansion into a 4-star congress hotel with wellness. In the renovated Château Gbel'any hotel, the distribution of hot, cold, circulating and utility water was changed. Internal distributions of health technology - footboards and horizontal distributions from dimension 20 to 90.

# Reconstruction of the Gbel'ana mansion into a 4-star congress hotel with wellness

During the renovation of the mansion, particular emphasis was placed on sanitary pipes that meet the requirements and guidelines for drinking water. And that's why we used our unique composite pipe system to install drinking water distributionUponor MLC Uni Pipe Plus, which boasts a seamless aluminum layer. This means that this composite pipe does not have a longitudinal weld and has a different composition and properties than for exampleUponor PE-Xa. We deliver composite pipes in rods or coils. The advantage of this system is 100% resistance to oxygen diffusion, easy handling, low weight and, above all, high shape stability and flexibility in bending.