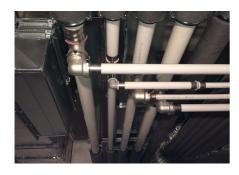

#### Implication d'Uponor

Pipes were used for distribution of health equipmentUponor MLC from dimension 20 to dimension 90. With the Riser system, including fittings RS2 and RS3, for hot, cold, circulation and utility water in a total length of 2,800 m.

## Reconstruction of the Gbel'ana mansion

Internal distributions of health technology - footboards and horizontal distributions from dimension 20 to 90.

A private investor renovated the Gbel'any mansion into a 4-star congress hotel with wellness. In the renovated Château Gbel'any hotel, the distribution of hot, cold, circulating and utility water was changed. Internal distributions of health technology - footboards and horizontal distributions from dimension 20 to 90.

# Reconstruction of the Gbel'ana mansion into a 4-star congress hotel with wellness

During the renovation of the mansion, particular emphasis was placed on sanitary pipes that meet the requirements and guidelines for drinking water. And that's why we used our unique composite pipe system to install drinking water distributionUponor MLC Uni Pipe Plus, which boasts a seamless aluminum layer. This means that this composite pipe does not have a longitudinal weld and has a different composition and properties than for exampleUponor PE-Xa. We deliver composite pipes in rods or coils. The advantage of this system is 100% resistance to oxygen diffusion, easy handling, low weight and, above all, high shape stability and flexibility in bending.