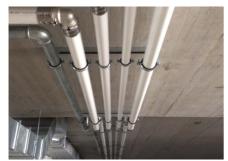

#### Implication d'Uponor

Pipes were used for distribution of health equipmentUponor MLC from dimension 20 to dimension 90. With the Riser system, including fittings RS2 and RS3, for hot, cold, circulation and utility water in a total length of 2,800 m.

## Reconstruction of the Gbel'ana mansion

Internal distributions of health technology - footboards and horizontal distributions from dimension 20 to 90.

A private investor renovated the Gbel'any mansion into a 4-star congress hotel with wellness. In the renovated Château Gbel'any hotel, the distribution of hot, cold, circulating and utility water was changed. Internal distributions of health technology - footboards and horizontal distributions from dimension 20 to 90.

# Reconstruction of the Gbel'ana mansion into a 4-star congress hotel with wellness

During the renovation of the mansion, particular emphasis was placed on sanitary pipes that meet the requirements and guidelines for drinking water. And that's why we used our unique composite pipe system to install drinking water distributionUponor MLC Uni Pipe Plus, which boasts a seamless aluminum layer. This means that this composite pipe does not have a longitudinal weld and has a different composition and properties than for exampleUponor PE-Xa. We deliver composite pipes in rods or coils. The advantage of this system is 100% resistance to oxygen diffusion, easy handling, low weight and, above all, high shape stability and flexibility in bending.