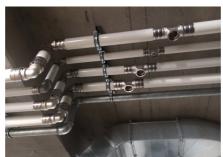

#### Implication d'Uponor

Pipes were used for distribution of health equipmentUponor MLC from dimension 20 to dimension 90. With the Riser system, including fittings RS2 and RS3, for hot, cold, circulation and utility water in a total length of 2,800 m.

## Reconstruction of the Gbel'ana mansion

Internal distributions of health technology - footboards and horizontal distributions from dimension 20 to 90.

A private investor renovated the Gbel'any mansion into a 4-star congress hotel with wellness. In the renovated Château Gbel'any hotel, the distribution of hot, cold, circulating and utility water was changed. Internal distributions of health technology - footboards and horizontal distributions from dimension 20 to 90.

# Reconstruction of the Gbel'ana mansion into a 4-star congress hotel with wellness

During the renovation of the mansion, particular emphasis was placed on sanitary pipes that meet the requirements and guidelines for drinking water. And that's why we used our unique composite pipe system to install drinking water distributionUponor MLC Uni Pipe Plus, which boasts a seamless aluminum layer. This means that this composite pipe does not have a longitudinal weld and has a different composition and properties than for exampleUponor PE-Xa. We deliver composite pipes in rods or coils. The advantage of this system is 100% resistance to oxygen diffusion, easy handling, low weight and, above all, high shape stability and flexibility in bending.