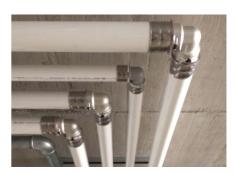

#### Implication d'Uponor

Pipes were used for distribution of health equipmentUponor MLC from dimension 20 to dimension 90. With the Riser system, including fittings RS2 and RS3, for hot, cold, circulation and utility water in a total length of 2,800 m.

## Reconstruction of the Gbel'ana mansion

Internal distributions of health technology - footboards and horizontal distributions from dimension 20 to 90.

A private investor renovated the Gbel'any mansion into a 4-star congress hotel with wellness. In the renovated Château Gbel'any hotel, the distribution of hot, cold, circulating and utility water was changed. Internal distributions of health technology - footboards and horizontal distributions from dimension 20 to 90.

# Reconstruction of the Gbel'ana mansion into a 4-star congress hotel with wellness

During the renovation of the mansion, particular emphasis was placed on sanitary pipes that meet the requirements and guidelines for drinking water. And that's why we used our unique composite pipe system to install drinking water distributionUponor MLC Uni Pipe Plus, which boasts a seamless aluminum layer. This means that this composite pipe does not have a longitudinal weld and has a different composition and properties than for exampleUponor PE-Xa. We deliver composite pipes in rods or coils. The advantage of this system is 100% resistance to oxygen diffusion, easy handling, low weight and, above all, high shape stability and flexibility in bending.