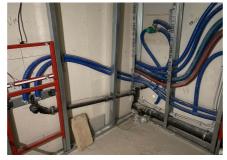

## 2. Stage of the Jinonický dvůr project in Prague 5

Reconstruction of the historic building into 46 apartments and 4 studios using Uponor products.

These are modern apartments created in a historical building. The Uponor Unipipe PLUS a system was used inside the buildings for a complete solution of water distribution and heating Uponor MLC in dimensions from 16 to 63 mm. In small dimensions, the system was already used in a pre-insulated version to speed up assembly. A connection is made between the objects using a pre-insulated pipe Ecoflex Thermo and Aqua.

# Reconstruction of a historic building with historic preservation and construction of 46 apartments with commercial buildings and studios

During the renovation of the cultural monument, particular emphasis was placed on hygienic pipes that meet the requirements and guidelines for drinking water. And that's why we used our unique Uni Pipe Plus multilayer pipe system for drinking water installation, which boasts a smoothly pressed aluminum layer. This means that the water pipe does not have a welded seam and has a different composition and properties than, for example Uponor PE-Xa. We supply composite pipes in rods or coils. The advantage of this system is 100% resistance to oxygen diffusion, simple handling, low weight and, above all, high shape stability and flexibility in bending.