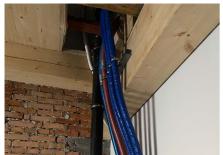

## 2. Stage of the Jinonický dvůr project in Prague 5

Reconstruction of the historic building into 46 apartments and 4 studios using Uponor products.

These are modern apartments created in a historical building. The Uponor Unipipe PLUS a system was used inside the buildings for a complete solution of water distribution and heating Uponor MLC in dimensions from 16 to 63 mm. In small dimensions, the system was already used in a pre-insulated version to speed up assembly. A connection is made between the objects using a pre-insulated pipe Ecoflex Thermo and Aqua.

# Reconstruction of a historic building with historic preservation and construction of 46 apartments with commercial buildings and studios

During the renovation of the cultural monument, particular emphasis was placed on hygienic pipes that meet the requirements and guidelines for drinking water. And that's why we used our unique Uni Pipe Plus multilayer pipe system for drinking water installation, which boasts a smoothly pressed aluminum layer. This means that the water pipe does not have a welded seam and has a different composition and properties than, for example Uponor PE-Xa. We supply composite pipes in rods or coils. The advantage of this system is 100% resistance to oxygen diffusion, simple handling, low weight and, above all, high shape stability and flexibility in bending.