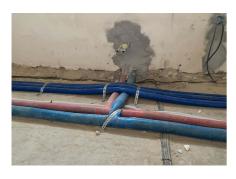

#### Implication d'Uponor

Pre-insulated Unipipe PLUS 16-32 mm aUponor MLC 40-63 mm for water distribution and heating (approx. 4000 m in total) EcoflexAqua, Thermo and Supra for distribution between buildings from the central boiler room (approx. 450 m in total).

## 2. Stage of the Jinonický dvůr project in Prague 5

Reconstruction of the historic building into 46 apartments and 4 studios using Uponor products.

These are modern apartments created in a historical building. The Uponor Unipipe PLUS a system was used inside the buildings for a complete solution of water distribution and heating Uponor MLC in dimensions from 16 to 63 mm. In small dimensions, the system was already used in a pre-insulated version to speed up assembly. A connection is made between the objects using a pre-insulated pipe Ecoflex Thermo and Aqua.