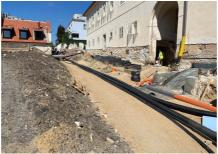

#### Implication d'Uponor

Pre-insulated Unipipe PLUS 16-32 mm aUponor MLC 40-63 mm for water distribution and heating (approx. 4000 m in total) EcoflexAqua, Thermo and Supra for distribution between buildings from the central boiler room (approx. 450 m in total).

## 2. Stage of the Jinonický dvůr project in Prague 5

Reconstruction of the historic building into 46 apartments and 4 studios using Uponor products.

These are modern apartments created in a historical building. The Uponor Unipipe PLUS a system was used inside the buildings for a complete solution of water distribution and heating Uponor MLC in dimensions from 16 to 63 mm. In small dimensions, the system was already used in a pre-insulated version to speed up assembly. A connection is made between the objects using a pre-insulated pipe Ecoflex Thermo and Aqua.