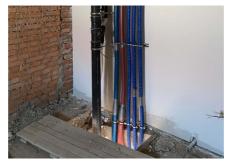

## 2. Stage of the Jinonický dvůr project in Prague 5

Reconstruction of the historic building into 46 apartments and 4 studios using Uponor products.

These are modern apartments created in a historical building. The Uponor Unipipe PLUS a system was used inside the buildings for a complete solution of water distribution and heating Uponor MLC in dimensions from 16 to 63 mm. In small dimensions, the system was already used in a pre-insulated version to speed up assembly. A connection is made between the objects using a pre-insulated pipe Ecoflex Thermo and Aqua.

# Reconstruction of a historic building with historic preservation and construction of 46 apartments with commercial buildings and studios

During the renovation of the cultural monument, particular emphasis was placed on hygienic pipes that meet the requirements and guidelines for drinking water. And that's why we used our unique Uni Pipe Plus multilayer pipe system for drinking water installation, which boasts a smoothly pressed aluminum layer. This means that the water pipe does not have a welded seam and has a different composition and properties than, for example Uponor PE-Xa. We supply composite pipes in rods or coils. The advantage of this system is 100% resistance to oxygen diffusion, simple handling, low weight and, above all, high shape stability and flexibility in bending.