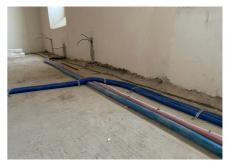

#### Implication d'Uponor

Pre-insulated Unipipe PLUS 16-32 mm aUponor MLC 40-63 mm for water distribution and heating (approx. 4000 m in total) EcoflexAqua, Thermo and Supra for distribution between buildings from the central boiler room (approx. 450 m in total).

## 2. Stage of the Jinonický dvůr project in Prague 5

Reconstruction of the historic building into 46 apartments and 4 studios using Uponor products.

These are modern apartments created in a historical building. The Uponor Unipipe PLUS a system was used inside the buildings for a complete solution of water distribution and heating Uponor MLC in dimensions from 16 to 63 mm. In small dimensions, the system was already used in a pre-insulated version to speed up assembly. A connection is made between the objects using a pre-insulated pipe Ecoflex Thermo and Aqua.