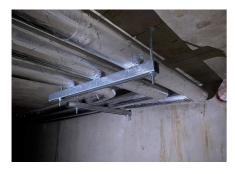

## 2. Stage of the Jinonický dvůr project in Prague 5

Reconstruction of the historic building into 46 apartments and 4 studios using Uponor products.

These are modern apartments created in a historical building. The Uponor Unipipe PLUS a system was used inside the buildings for a complete solution of water distribution and heating Uponor MLC in dimensions from 16 to 63 mm. In small dimensions, the system was already used in a pre-insulated version to speed up assembly. A connection is made between the objects using a pre-insulated pipe Ecoflex Thermo and Aqua.

# Reconstruction of a historic building with historic preservation and construction of 46 apartments with commercial buildings and studios

During the renovation of the cultural monument, particular emphasis was placed on hygienic pipes that meet the requirements and guidelines for drinking water. And that's why we used our unique Uni Pipe Plus multilayer pipe system for drinking water installation, which boasts a smoothly pressed aluminum layer. This means that the water pipe does not have a welded seam and has a different composition and properties than, for example Uponor PE-Xa. We supply composite pipes in rods or coils. The advantage of this system is 100% resistance to oxygen diffusion, simple handling, low weight and, above all, high shape stability and flexibility in bending.