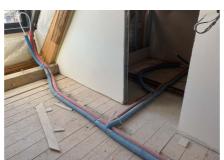

## 2. Stage of the Jinonický dvůr project in Prague 5

Reconstruction of the historic building into 46 apartments and 4 studios using Uponor products.

These are modern apartments created in a historical building. The Uponor Unipipe PLUS a system was used inside the buildings for a complete solution of water distribution and heating Uponor MLC in dimensions from 16 to 63 mm. In small dimensions, the system was already used in a pre-insulated version to speed up assembly. A connection is made between the objects using a pre-insulated pipe Ecoflex Thermo and Aqua.

# Reconstruction of a historic building with historic preservation and construction of 46 apartments with commercial buildings and studios

During the renovation of the cultural monument, particular emphasis was placed on hygienic pipes that meet the requirements and guidelines for drinking water. And that's why we used our unique Uni Pipe Plus multilayer pipe system for drinking water installation, which boasts a smoothly pressed aluminum layer. This means that the water pipe does not have a welded seam and has a different composition and properties than, for example Uponor PE-Xa. We supply composite pipes in rods or coils. The advantage of this system is 100% resistance to oxygen diffusion, simple handling, low weight and, above all, high shape stability and flexibility in bending.