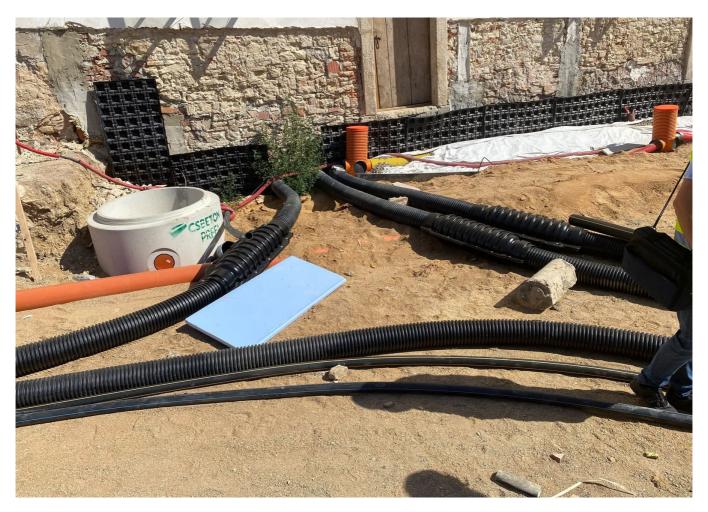

#### Implication d'Uponor

Pre-insulated Unipipe PLUS 16-32 mm aUponor MLC 40-63 mm for water distribution and heating (approx. 4000 m in total) EcoflexAqua, Thermo and Supra for distribution between buildings from the central boiler room (approx. 450 m in total).

## 2. Stage of the Jinonický dvůr project in Prague 5

Reconstruction of the historic building into 46 apartments and 4 studios using Uponor products.

These are modern apartments created in a historical building. The Uponor Unipipe PLUS a system was used inside the buildings for a complete solution of water distribution and heating Uponor MLC in dimensions from 16 to 63 mm. In small dimensions, the system was already used in a pre-insulated version to speed up assembly. A connection is made between the objects using a pre-insulated pipe Ecoflex Thermo and Aqua.