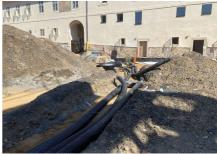

#### Implication d'Uponor

Pre-insulated Unipipe PLUS 16-32 mm aUponor MLC 40-63 mm for water distribution and heating (approx. 4000 m in total) EcoflexAqua, Thermo and Supra for distribution between buildings from the central boiler room (approx. 450 m in total).

## 2. Stage of the Jinonický dvůr project in Prague 5

Reconstruction of the historic building into 46 apartments and 4 studios using Uponor products.

These are modern apartments created in a historical building. The Uponor Unipipe PLUS a system was used inside the buildings for a complete solution of water distribution and heating Uponor MLC in dimensions from 16 to 63 mm. In small dimensions, the system was already used in a pre-insulated version to speed up assembly. A connection is made between the objects using a pre-insulated pipe Ecoflex Thermo and Aqua.