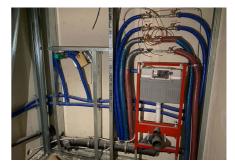

## 2. Stage of the Jinonický dvůr project in Prague 5

Reconstruction of the historic building into 46 apartments and 4 studios using Uponor products.

These are modern apartments created in a historical building. The Uponor Unipipe PLUS a system was used inside the buildings for a complete solution of water distribution and heating Uponor MLC in dimensions from 16 to 63 mm. In small dimensions, the system was already used in a pre-insulated version to speed up assembly. A connection is made between the objects using a pre-insulated pipe Ecoflex Thermo and Aqua.

# Reconstruction of a historic building with historic preservation and construction of 46 apartments with commercial buildings and studios

During the renovation of the cultural monument, particular emphasis was placed on hygienic pipes that meet the requirements and guidelines for drinking water. And that's why we used our unique Uni Pipe Plus multilayer pipe system for drinking water installation, which boasts a smoothly pressed aluminum layer. This means that the water pipe does not have a welded seam and has a different composition and properties than, for example Uponor PE-Xa. We supply composite pipes in rods or coils. The advantage of this system is 100% resistance to oxygen diffusion, simple handling, low weight and, above all, high shape stability and flexibility in bending.