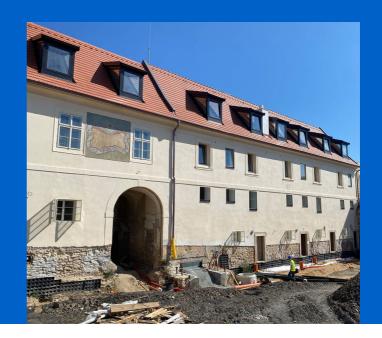

## 2. Stage of the Jinonický dvůr project in Prague 5

Reconstruction of the historic building into 46 apartments and 4 studios using Uponor products.

These are modern apartments created in a historical building. The Uponor Unipipe PLUS a system was used inside the buildings for a complete solution of water distribution and heating Uponor MLC in dimensions from 16 to 63 mm. In small dimensions, the system was already used in a pre-insulated version to speed up assembly. A connection is made between the objects using a pre-insulated pipe Ecoflex Thermo and Aqua.

# Reconstruction of a historic building with historic preservation and construction of 46 apartments with commercial buildings and studios

During the renovation of the cultural monument, particular emphasis was placed on hygienic pipes that meet the requirements and guidelines for drinking water. And that's why we used our unique Uni Pipe Plus multilayer pipe system for drinking water installation, which boasts a smoothly pressed aluminum layer. This means that the water pipe does not have a welded seam and has a different composition and properties than, for example Uponor PE-Xa. We supply composite pipes in rods or coils. The advantage of this system is 100% resistance to oxygen diffusion, simple handling, low weight and, above all, high shape stability and flexibility in bending.