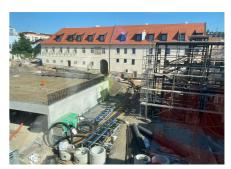

## 2. Stage of the Jinonický dvůr project in Prague 5

Reconstruction of the historic building into 46 apartments and 4 studios using Uponor products.

These are modern apartments created in a historical building. The Uponor Unipipe PLUS a system was used inside the buildings for a complete solution of water distribution and heating Uponor MLC in dimensions from 16 to 63 mm. In small dimensions, the system was already used in a pre-insulated version to speed up assembly. A connection is made between the objects using a pre-insulated pipe Ecoflex Thermo and Aqua.

# Reconstruction of a historic building with historic preservation and construction of 46 apartments with commercial buildings and studios

During the renovation of the cultural monument, particular emphasis was placed on hygienic pipes that meet the requirements and guidelines for drinking water. And that's why we used our unique Uni Pipe Plus multilayer pipe system for drinking water installation, which boasts a smoothly pressed aluminum layer. This means that the water pipe does not have a welded seam and has a different composition and properties than, for example Uponor PE-Xa. We supply composite pipes in rods or coils. The advantage of this system is 100% resistance to oxygen diffusion, simple handling, low weight and, above all, high shape stability and flexibility in bending.