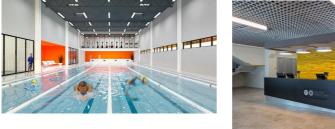

## Short description

In general, the object is complicated: track and field sector, 100m running track, weightlifting hall, fitness hall, sport games hall, swimming pool 25 m with 4 lanes, children swimming pool, SPA zone. It serves as a sport centre for athletes of Latvia, who bring name of Latvia into repute, winning the Olympic medals and winning places in the world-level competitions. It is a training centre for lugers, skeleton racers, bobsleigh racers and others. Also, the complex is designed for sport development of children and youth, ensuring the life quality of municipality residents. The functionally various sport and leisure zones of the object are designed to ensure the opportunity to use them all simultaneously or separately. The unusual solution for Latvia is a closed 100 m long running track for a training of bobsleigh racers – it is located on the level of the 2nd storey of the complex. Uponor products used for underfloor heating system as well as automation.