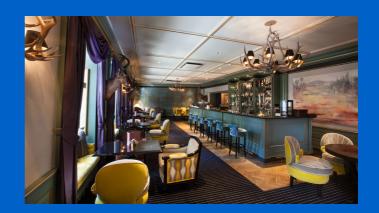

## Grand Poet Hotel by Samarah, Riga

Historical building in heart of Riga. Universal Uponor MLC materials were used in the hotel water supply and radiator heating system.

It is the first artist built hotel in Riga comprising a modern art and bohemian lifestyle. The hotel building has the ancient and colourful history, preservation of which has required a special care during the renovation process.

## **Short description**

A new hotel with 168 stylish rooms and extra luxurious apartments. Here everything is in one place – a restaurant for a new and sophisticated gastronomic experience, modern event and conference rooms, spacious Wellness center, as well as three elegant SPA rooms that are going to be open in early spring. The hotel is a pearl for design idolaters, free-livers and cultural experiences. Universal Uponor MLC materials were used in the hotel water supply and radiator heating systems.