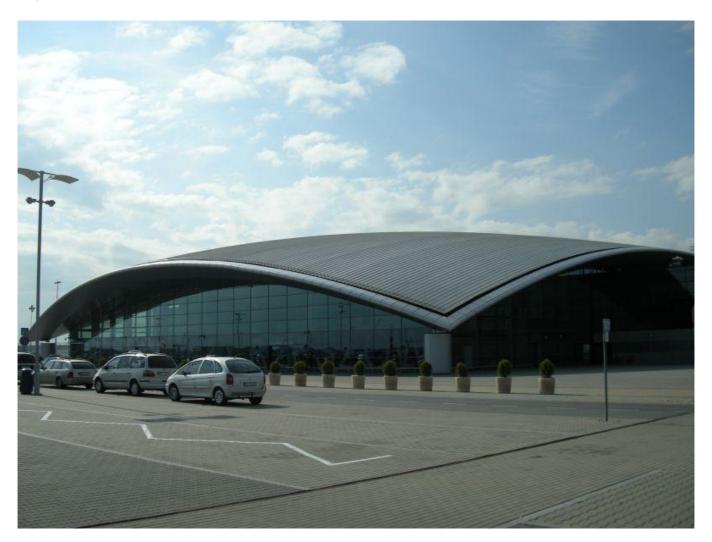

## Airport in Rzeszów

The International Rzeszów-Jasionka Airport is situated in the Podkarpacie Province – one of the most beautiful regions of Poland.

### Fakten zum Projekt

Location Fertigstellung

Rzeszów, Poland 2012

Gebäudetyp Product systems

Kommunales Flächenheizung und -kühlung

Adresse Art des Projekts

Jasionka 942 Neubau

Considering the constant, successive development of Rzeszów –Jasionka, one cannot ignored new heavy investments such as a new administrative - technical base, petrol station and - above all – the refurbished and extended runway (3200 meter long and 45 meter wide), the second apron, as well as, taxiway. The most awaited investment in the Rzeszów-Jasionka Airport was the construction of a new passenger terminal building. After 15 months of construction, on 8 May 2012, the passenger service was moved to the new passenger terminal, which significantly changed the image of the Rzeszów-Jasionka Airport. One building combined departures and arrivals, which were supported by technical and commercial infrastructure. The New Terminal Building has three floors above ground and one underground.