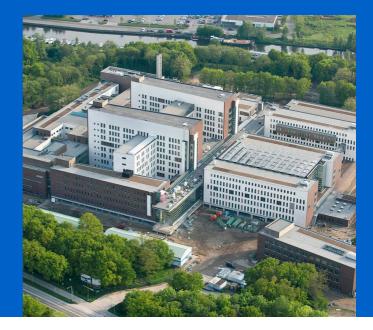

# Meander

Large, modern and fitted with the latest in air conditioning technologies. In 2012, construction work got underway on a new world class hospital on Maatweg in the Dutch city of Amersfoort. The building has since been handed over, and patients can now be better accommodated than at the old sites in Amersfoort.

#### Partner

Fitters: Burgers Ergon Installatietechniek

The Meander Medical Centre's two old buildings were 50-60 years old. As the hospitals were highly antiquated, the decision

was made to build a new one. The new-build site replaces the old sites and houses the latest technology. This will once again enable the hospital to go on far into the future. Using techniques including concrete core activation a pleasant, comfortable and healthy living environment is being created for both patients and staff. Patient welfare, after all, is not dependent on doctors alone, but also on the environment.