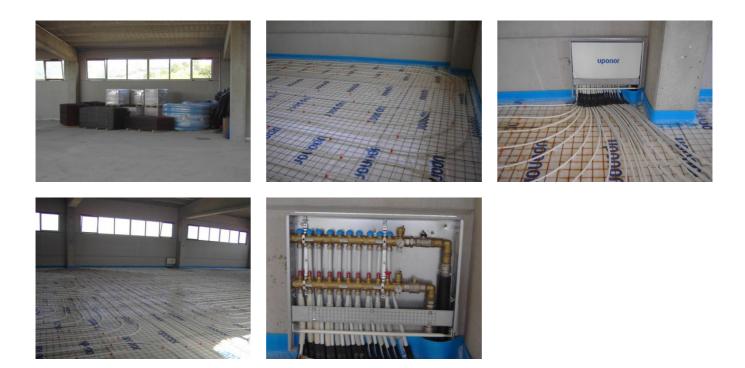

The total square meters of paneled offices and exhibition areas is 4000 square meters.

The following Uponor materials have been used:

- · Industrial floor heating with Wirsbo pipe 20x2
- · System preformato 15/26 in offices with Wirsbo pipe from 17x2
- · Bars of PEX pipes in dimension 32x2,9 and 40x3,7
- $\cdot$  Uponor twin thermo 2x63
- · Uponor twin thermo 2x50
- · Uponor twin thermo 2x40
- · Uponor Wirsbo evalpex 40 to rolls
- · Uponor Wirsbo evalpex 50 to rolls
- · Fittings in dimension 32/40/50/63