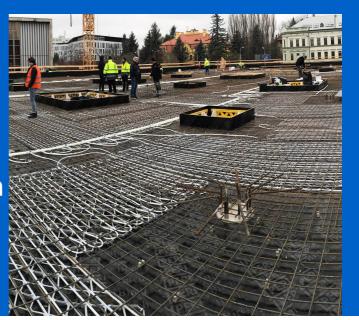

## Concrete core activation České Budějovice Research Library

Heating and cooling using the Contec ON in The Research Library.

Heating and cooling of the new research library with the Contec ON concrete core activation system

### Books require year-round indoor temperature

This building with a total ground area of 1,000 m<sup>2</sup> is equipped with the Contec ON concrete core activation system for year round temperature control of the interior climate within the required limits (between 20 and 26 °C summer/winter). Due to the options on offer, the entire system is fed from one place through ten outlets using PE-Xa 40 mm piping, to which separate modules for activation of the Contec ON system are connected by Tichelmann distributor. It is a one-storey building with a completely glazed façade without any shade whatsoever. With regard to these circumstances, a study was conducted using a 3D model with dynamic simulation of changing temperatures and burdens. The Contec ON system is capable of covering all temperature requirements all year round.