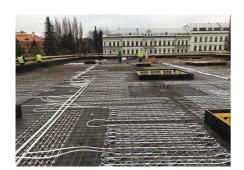

#### **Beteiligung von Uponor**

Contec ON system 700 m2 incl. underlay for concrete finish, 14x2.0 mm piping and Contec ON module. Main distribution pipelines PE-Xa 40 mm.

## Concrete core activation České Budějovice Research Library

Heating and cooling using the Contec ON in The Research Library.

Heating and cooling of the new research library with the Contec ON concrete core activation system

### Books require year-round indoor temperature

This building with a total ground area of 1,000 m<sup>2</sup> is equipped with the Contec ON concrete core activation system for year round temperature control of the interior climate within the required limits (between 20 and 26 °C summer/winter). Due to the options on offer, the entire system is fed from one place through ten outlets using PE-Xa 40 mm piping, to which separate modules for activation of the Contec ON system are connected by Tichelmann distributor. It is a one-storey building with a completely glazed façade without any shade whatsoever. With regard to these circumstances, a study was conducted using a 3D model with dynamic simulation of changing temperatures and burdens. The Contec ON system is capable of covering all temperature requirements all year round.