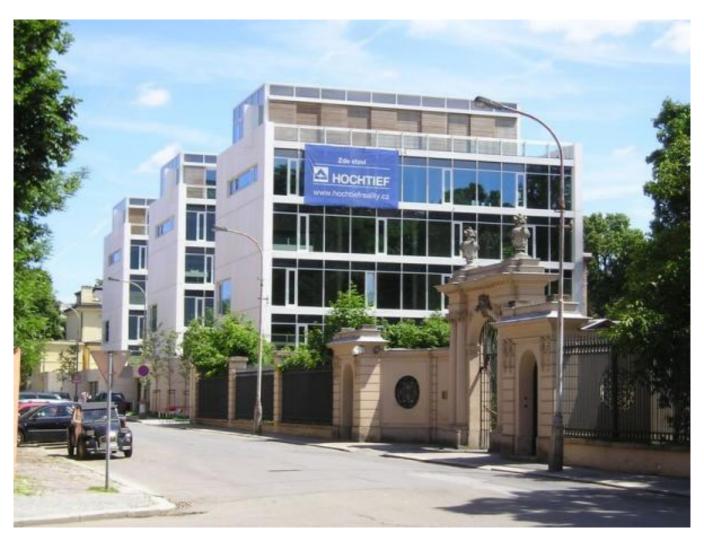

# Loft Apartments Praha Bubeneč

## Loft Apartments Praha Bubeneč

Thermally Activated Building Systems (TABS) as Uponor Contec.

# The floor to ceiling west-facing glass walls are fitted with exterior sun shading louvers and ensure the highest possible level of privacy

The author of this residential complex is the recognized and renowned architect John Eisler. The project "12 LOFTS" consists of three residential objects, which are interconnected by a large, ground level podium. The roof of the podium, located just over 3 meters above the adjacent sidewalk, is designed as a large terrace with planting and water features. The podium houses an entrance hall with a 24 hour reception desk, spacious garages, private storage and technical support spaces. Through its glass wall, the entrance hall opens up to Ronalda Reagana Street. A day lit corridor connects the hall with the stair and elevator cores of the individual houses. Each of the houses contains four loft-like apartments. The two topmost floors of each building form duplex apartments with wraparound terraces. The façade of all three residential objects is made of architectural concrete, aluminum and glass. On three sides (north, east and south) the architectural concrete façade is