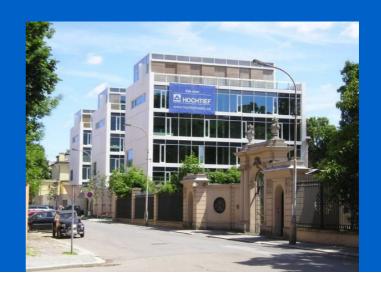

# Loft Apartments Praha Bubeneč

## Loft Apartments Praha Bubeneč

Thermally Activated Building Systems (TABS) as Uponor Contec.

# The floor to ceiling west-facing glass walls are fitted with exterior sun shading louvers and ensure the highest possible level of privacy

The author of this residential complex is the recognized and renowned architect John Eisler. The project "12 LOFTS" consists of three residential objects, which are interconnected by a large, ground level podium. The roof of the podium, located just over 3 meters above the adjacent sidewalk, is designed as a large terrace with planting and water features. The podium houses an entrance hall with a 24 hour reception desk, spacious garages, private storage and technical support spaces. Through its glass wall, the entrance hall opens up to Ronalda Reagana Street. A day lit corridor connects the hall with the stair and elevator cores of the individual houses. Each of the houses contains four loft-like apartments. The two topmost floors of each building form duplex apartments with wraparound terraces. The façade of all three residential objects is made of architectural concrete, aluminum and glass. On three sides (north, east and south) the architectural concrete façade is